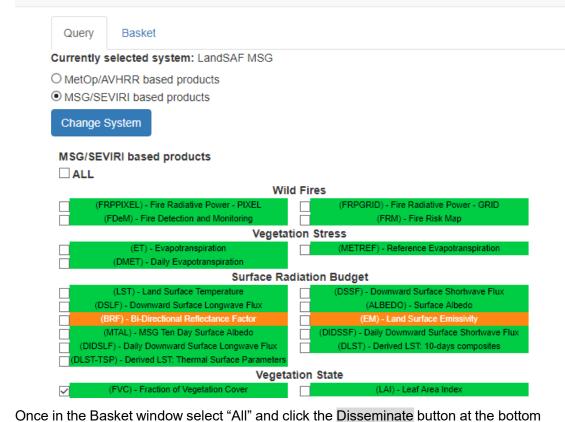

#### **Archived Products**

3) Select the Dissemination Method, by choosing the following options:

And click on the Proceed button

Proceed

 Select the system (MSG/SEVIRI based), product, area and time period and click on the Proceed button

6) Scroll to the top of the page and click on the "Basket" tab

- Go to the tab Basket, 8)
- Your order should be ready within a few minutes (you may need to refresh the webpage):