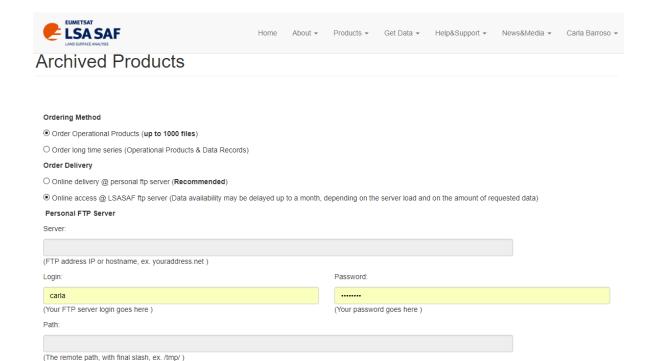

#### **Archived Products**

3) Select the Dissemination Method, by choosing the following options:

And click on the Proceed button

Proceed

 Select the system (MSG/SEVIRI based), product, area and time period and click on the Proceed button