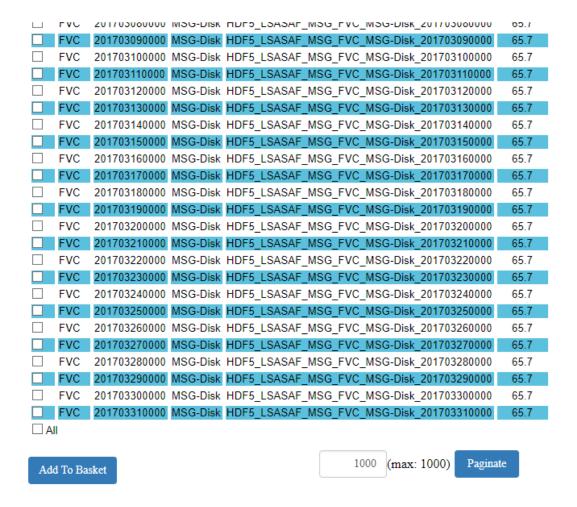

#### Important Notes:

☐ South Africa
☐ South America

After 11/11/2015 only "MSG Disk" area is available.

Area "Full" only applies for FRPGRID product and before 11/11/2015.

Proceed Reset Clear Results

5) Once the list of files shows up, insert the number "1000" in the bottom box and click Paginate, to be able to see all the files. Select "All" and "Add to Basket".