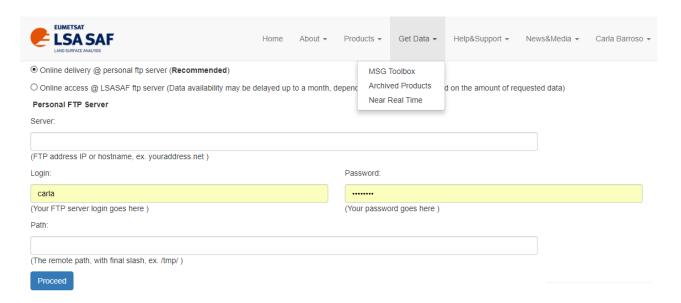

## A. Products ordering and Download:

1) Go to http://lsa-saf.eumetsat.int

Enter your username and password

2) On the top menu select:

### Get Data

#### **Archived Products**

3) Select the Dissemination Method, by choosing the following options:

And click on the Proceed button

Proceed

 Select the system (MSG/SEVIRI based), product, area and time period and click on the Proceed button